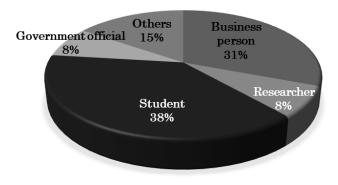

### 7. You are:

| Affiliation         | %   |
|---------------------|-----|
| Business person     | 31% |
| University teacher  | 0%  |
| Researcher          | 8%  |
| Student             | 38% |
| Media               | 0%  |
| Government official | 8%  |
| Others              | 15% |