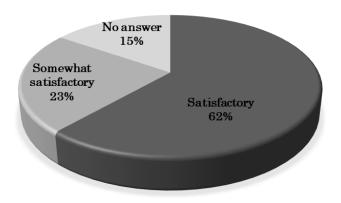

## 4. Panel by Panel Evaluation

Panel 1

| Evaluation              | %   |
|-------------------------|-----|
| Satisfactory            | 62% |
| Somewhat satisfactory   | 23% |
| Somewhat unsatisfactory | 0%  |
| Unsatisfactory          | 0%  |
| No answer               | 15% |