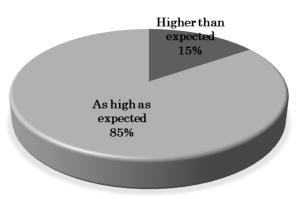

### 2. Evaluation of the Quality of the Forum as compared with your expectation

| Evaluation           | %   |
|----------------------|-----|
| Higher than expected | 15% |
| As high as expected  | 85% |
| As low as expected   | 0%  |
| lower than expected  | 0%  |