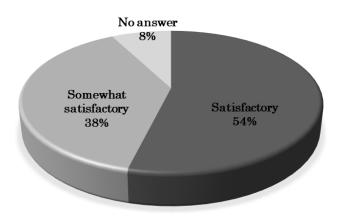

Panel 2

| Evaluation              | %   |
|-------------------------|-----|
| Satisfactory            | 54% |
| Somewhat satisfactory   | 38% |
| Somewhat unsatisfactory | 0%  |
| Unsatisfactory          | 0%  |
| No answer               | 8%  |