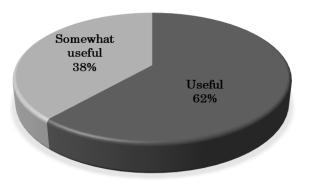

5. Were today's discussions useful for your work/research?

| Evaluation       | %   |
|------------------|-----|
| Useful           | 62% |
| Somewhat useful  | 38% |
| Somewhat useless | 0%  |
| Useless          | 0%  |