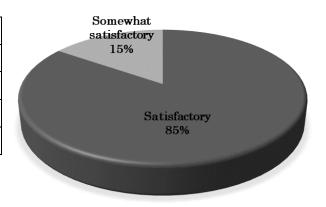

### 1. Overall Evaluation of the Forum

| Evaluation              | %   |
|-------------------------|-----|
| Satisfactory            | 85% |
| Somewhat satisfactory   | 15% |
| Somewhat unsatisfactory | 0%  |
| Unsatisfactory          | 0%  |