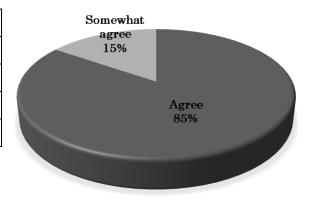

### 3. Were the topics timely and relevant to the issues of the day?

| Evaluation        | %   |
|-------------------|-----|
| Agree             | 85% |
| Somewhat agree    | 15% |
| Somewhat disagree | 0%  |
| Disagree          | 0%  |