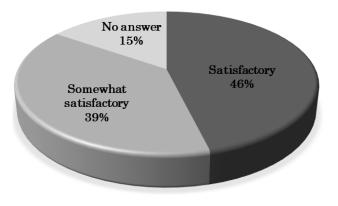

Panel 3

| Evaluation              | %   |
|-------------------------|-----|
| Satisfactory            | 46% |
| Somewhat satisfactory   | 39% |
| Somewhat unsatisfactory | 0%  |
| Unsatisfactory          | 0%  |
| No answer               | 15% |