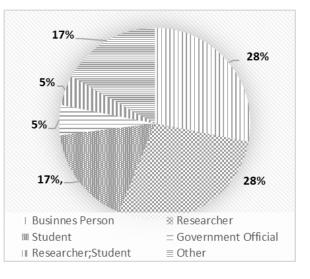

• Very interesting discussions on Taiwan and US-Japan geo-economic strategy. Thank you very much for putting this conference together.

8. You are (select all that apply):

| 職業                                                            | %   |
|---------------------------------------------------------------|-----|
| Business Person                                               | 28% |
| Researcher                                                    | 28% |
| Student                                                       | 17% |
| Government Official                                           | 5%  |
| Researcher; Student                                           | 5%  |
| Other<br>(Governmental<br>organization executive,<br>NPO etc) | 17% |