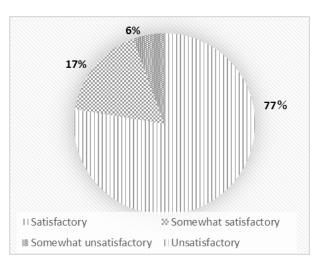

#### 5. Session by Session Evaluation: PANEL 2

| 評価                         | %   |
|----------------------------|-----|
| Satisfactory               | 77% |
| Somewhat satisfactory      | 17% |
| Somewhat<br>unsatisfactory | 6%  |
| Unsatisfactory             | 0%  |