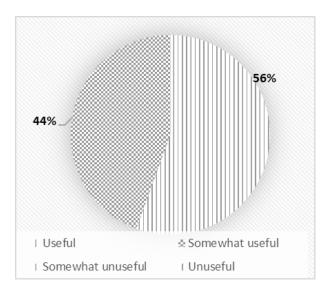

#### 6. Were today's discussions useful for your work/research?

| 評価                | %   |
|-------------------|-----|
| Useful            | 56% |
| Somewhat useful   | 44% |
| Somewhat unuseful | 0%  |
| Unuseful          | 0%  |