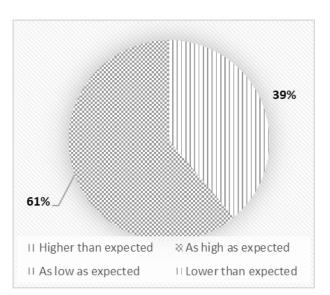

## 2. Evaluation of the Quality of the Symposium as compared with your expectation

| 評価                   | %   |
|----------------------|-----|
| Higher than expected | 39% |
| As high as expected  | 61% |
| As low as expected   | 0%  |
| Lower than expected  | 0%  |