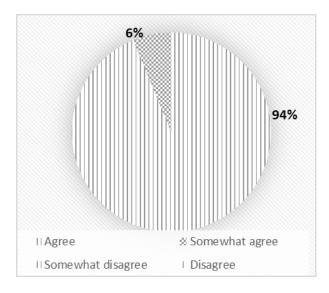

# 3. Were the topics timely and relevant to the issues of the day?

| 評価                | %   |
|-------------------|-----|
| Agree             | 94% |
| Somewhat agree    | 6%  |
| Somewhat disagree | 0%  |
| Disagree          | 0%  |