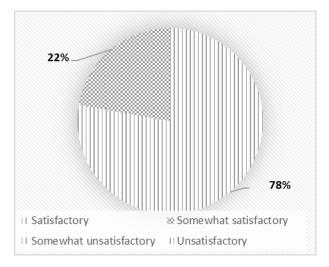

#### 1. Overall Evaluation of the Public Symposium

| 評価                         | %   |
|----------------------------|-----|
| Satisfactory               | 78% |
| Somewhat satisfactory      | 22% |
| Somewhat<br>unsatisfactory | 0%  |
| Unsatisfactory             | 0%  |