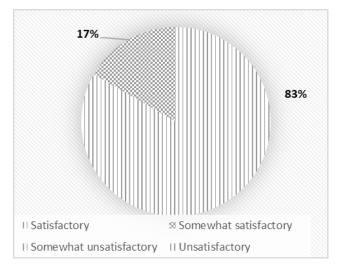

### 4. Session by Session Evaluation: PANEL 1

| 評価                         | %   |
|----------------------------|-----|
| Satisfactory               | 83% |
| Somewhat satisfactory      | 17% |
| Somewhat<br>unsatisfactory | 0%  |
| Unsatisfactory             | 0%  |