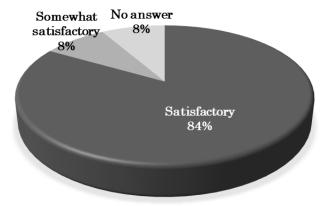

4. Session by Session Evaluation.

| Session 1               |    |
|-------------------------|----|
| Evaluation              | %  |
| Satisfactory            | 84 |
| Somewhat satisfactory   | 8  |
| Somewhat unsatisfactory | 0  |
| Unsatisfactory          | 0  |
| No answer               | 8  |