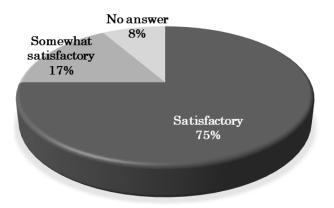

## Session 2

| Evaluation              | %  |
|-------------------------|----|
| Satisfactory            | 75 |
| Somewhat satisfactory   | 17 |
| Somewhat unsatisfactory | 0  |
| Unsatisfactory          | 0  |
| No answer               | 8  |