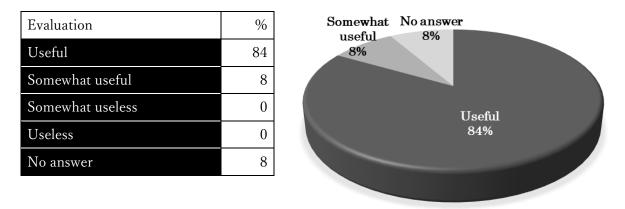

5. Were today's discussions useful for your work/research?

- 6. Any other comments/suggestions are appreciated.
  - Thank you for this perfect organization!
  - Keep up the good work!
  - Involve UK, German in a Forum.