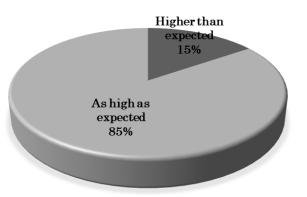

### 2. Evaluation of the Quality of the Forum as compared with your expectation

| Evaluation           | %   |
|----------------------|-----|
| Higher than expected | 15% |
| As high as expected  | 85% |
| As low as expected   | 0%  |
| lower than expected  | 0%  |