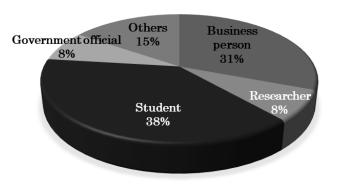

#### 7. You are:

| Affiliation         | %   |
|---------------------|-----|
| Business person     | 31% |
| University teacher  | 0%  |
| Researcher          | 8%  |
| Student             | 38% |
| Media               | 0%  |
| Government official | 8%  |
| Others              | 15% |