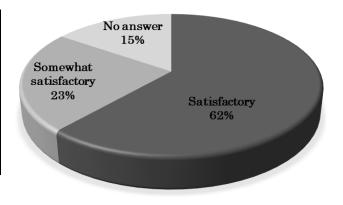

## 4. Panel by Panel Evaluation

Panel 1

| Evaluation              | %   |
|-------------------------|-----|
| Satisfactory            | 62% |
| Somewhat satisfactory   | 23% |
| Somewhat unsatisfactory | 0%  |
| Unsatisfactory          | 0%  |
| No answer               | 15% |