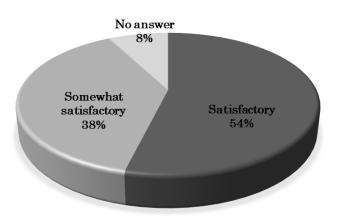

Panel 2

| Evaluation              | %   |
|-------------------------|-----|
| Satisfactory            | 54% |
| Somewhat satisfactory   | 38% |
| Somewhat unsatisfactory | 0%  |
| Unsatisfactory          | 0%  |
| No answer               | 8%  |