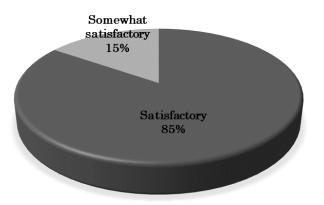

#### 1. Overall Evaluation of the Forum

| Evaluation              | %   |
|-------------------------|-----|
| Satisfactory            | 85% |
| Somewhat satisfactory   | 15% |
| Somewhat unsatisfactory | 0%  |
| Unsatisfactory          | 0%  |