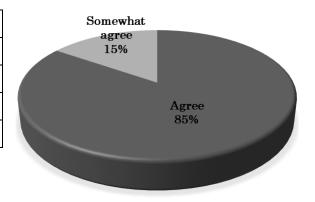

#### 3. Were the topics timely and relevant to the issues of the day?

| Evaluation        | %   |
|-------------------|-----|
| Agree             | 85% |
| Somewhat agree    | 15% |
| Somewhat disagree | 0%  |
| Disagree          | 0%  |