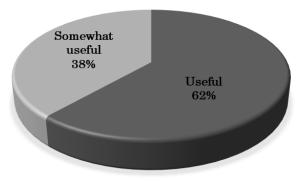

5. Were today's discussions useful for your work/research?

| Evaluation       | %   |
|------------------|-----|
| Useful           | 62% |
| Somewhat useful  | 38% |
| Somewhat useless | 0%  |
| Useless          | 0%  |