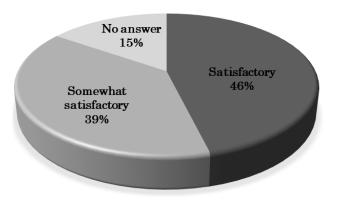

Panel 3

| Evaluation              | %   |
|-------------------------|-----|
| Satisfactory            | 46% |
| Somewhat satisfactory   | 39% |
| Somewhat unsatisfactory | 0%  |
| Unsatisfactory          | 0%  |
| No answer               | 15% |