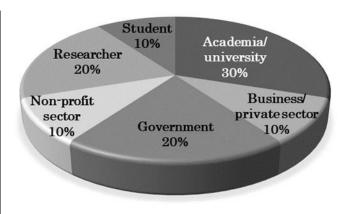

### 7. You are:

| Affiliation             | %   |
|-------------------------|-----|
| Academia/university     | 30% |
| Business/private sector | 10% |
| Government              | 20% |
| Media/press             | 0%  |
| Non-profit sector       | 10% |
| Researcher              | 20% |
| Student                 | 10% |