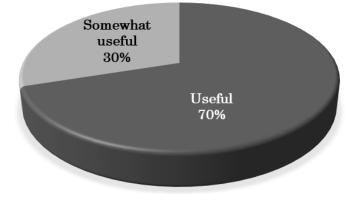

## 5. Were today's discussions useful for your work/research?

| Evaluation       | %   |
|------------------|-----|
| Useful           | 70% |
| Somewhat useful  | 30% |
| Somewhat useless | 0%  |
| Useless          | 0%  |