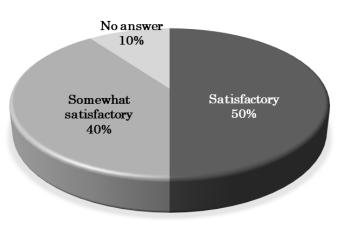

Panel 2

| Evaluation              | %   |
|-------------------------|-----|
| Satisfactory            | 50% |
| Somewhat satisfactory   | 40% |
| Somewhat unsatisfactory | 0%  |
| Unsatisfactory          | 0%  |
| No answer               | 10% |