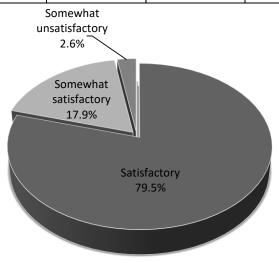

# 1. Overall Evaluation of the Public Symposium

| Satisfactory | Somewhat satisfactory | Somewhat<br>unsatisfactory | unsatisfactory | No answer | out of |
|--------------|-----------------------|----------------------------|----------------|-----------|--------|
| 31           | 7                     | 1                          | 0              | 0         | 39     |