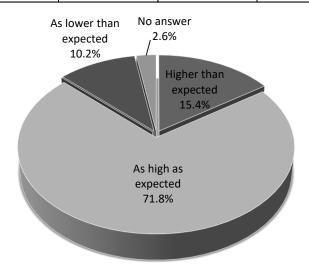

## 2. Evaluation of the Quality of the Forum as compared with your expectation

| Higher than expected | As high as expected | As low as expected | As lower than expected | No answer | out of |
|----------------------|---------------------|--------------------|------------------------|-----------|--------|
| 6                    | 28                  | 0                  | 4                      | 1         | 39     |