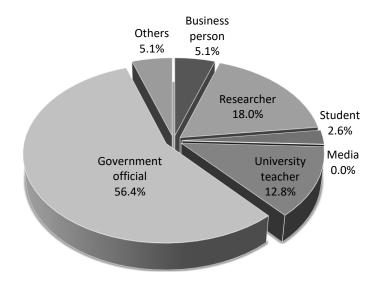

### You are:

| Business<br>person | Researcher | Student | Media | University<br>teacher | Government<br>official | Others | out of |  |
|--------------------|------------|---------|-------|-----------------------|------------------------|--------|--------|--|
| 2                  | 7          | 1       | 0     | 5                     | 22                     | 2      | 39     |  |