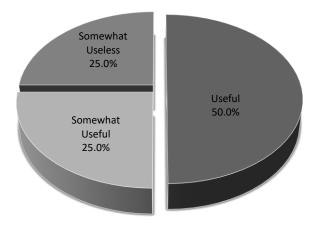

4. If you are business persons, please answer the below; degree of the contribution of discussions in the symposium to your business decision making.

| Useful | Somewhat<br>Useful | Somewhat<br>Useless | Useless | No Answer | out of |
|--------|--------------------|---------------------|---------|-----------|--------|
| 4      | 2                  | 2                   | 0       | 31        | 39     |