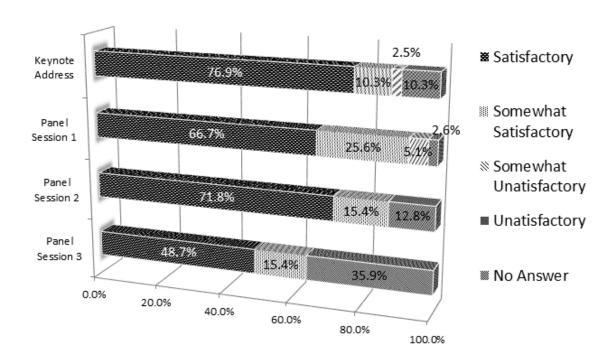

## 3. Session by Session Evaluation

| Question           | Satisfactory | Somewhat satisfactory | Somewhat<br>unsatisfactory | Unsatisfactory | No Answer | out of |
|--------------------|--------------|-----------------------|----------------------------|----------------|-----------|--------|
| Keynote<br>Address | 30           | 4                     | 1                          | 0              | 4         | 39     |
| Panel<br>Session 1 | 26           | 10                    | 2                          | 0              | 1         | 39     |
| Panel<br>Session 2 | 28           | 6                     | 0                          | 0              | 5         | 39     |
| Panel<br>Session 3 | 19           | 6                     | 0                          | 0              | 14        | 39     |