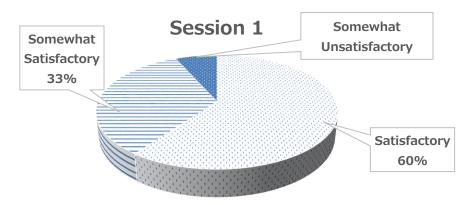

## 2. Session by Session Evaluation

Session 1: Growth Strategies of the US and Japan

Satisfactory - Somewhat Satisfactory - Somewhat Unsatisfactory

| Satisfactory | Somewhat<br>Satisfactory | Somewhat<br>Unsatisfactory | Unsatisfact ory | out of |
|--------------|--------------------------|----------------------------|-----------------|--------|
| 9            | 5                        | 1                          | 0               | 15     |