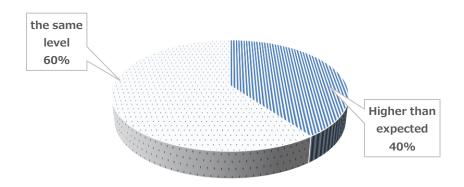

### 2. Evaluation of the Quality of the Forum as compared with your expectation

Higher than expected the same level

| Higher than expected | the same level | Lower than expected | out of |
|----------------------|----------------|---------------------|--------|
| 6                    | 9              | 0                   | 15     |