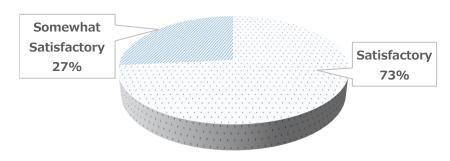

#### 1. Overall Evaluation of the Forum

Satisfactory Somewhat Satisfactory

| Satisfactory | Somewhat<br>Satisfactory | Somewhat<br>Unsatisfactory | Unsatisfactory | out of |
|--------------|--------------------------|----------------------------|----------------|--------|
| 11           | 4                        | 0                          | 0              | 15     |