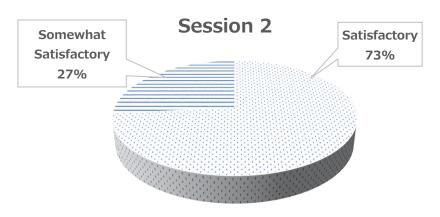

Session 2: Globalization and Inequality

Satisfactory - Somewhat Satisfactory

| Satisfactory | Somewhat<br>Satisfactory | Somewhat<br>Unsatisfactory | Unsatisfactory | out of |
|--------------|--------------------------|----------------------------|----------------|--------|
| 11           | 4                        | 0                          | 0              | 15     |