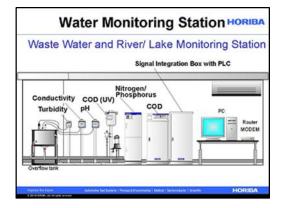

>3</sup><br>annual | 75 µg/m <sup>3</sup><br>(24 h)<br>35 µg/m <sup>3</sup><br>annual  | 35 µg/m <sup>3</sup><br>(24 h)<br>15 µg/m <sup>3</sup><br>annual | 50 μg/m <sup>3</sup><br>(24 h)<br>25 μg/m <sup>3</sup><br>annual  | 25 µg/m³<br>(24 h)                                               | 35 µg/m <sup>3</sup><br>(24 h)<br>15 µg/m <sup>3</sup><br>annual |
| Ultra<br>Fine<br>Particles |                                                                  |                                                                   |                                                                  |                                                                   | Expected<br>in the<br>future                                     |                                                                  |



















|                                                              | HORIBA                    |
|--------------------------------------------------------------|---------------------------|
| Thank you கりが                                                | とうございました                  |
| Dziękuję ขอมคุณครับ<br>Gracias                               | Càm ơn<br>谢谢              |
| Σας ευχαριστούμε الشُكَر                                     | Grazie<br>धन्यबाद         |
| Tack ska ni ha Danke Merci<br>감사합니다 Большое спас             | ⊯≁A<br>Obrigado<br>अбо    |
|                                                              | Circulos Distrito         |
| 5.1.4                                                        | うかし                       |
| Particle Tables Advertised by Lower Partic