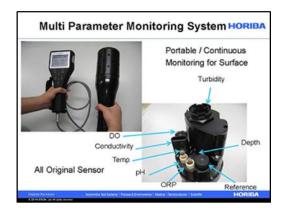

</sup><br>annual | 75 µg/m <sup>3</sup><br>(24 h)<br>35 µg/m <sup>3</sup><br>annual  | 35 µg/m <sup>3</sup><br>(24 h)<br>15 µg/m <sup>3</sup><br>annual | 50 μg/m <sup>3</sup><br>(24 h)<br>25 μg/m <sup>3</sup><br>annual  | 25 µg/m³<br>(24 h)                                               | 35 µg/m <sup>3</sup><br>(24 h)<br>15 µg/m <sup>3</sup><br>annual |
| Ultra<br>Fine<br>Particles |                                                                  |                                                                   |                                                                  |                                                                   | Expected<br>in the<br>future                                     |                                                                  |



















|                                                              | HORIBA                    |
|--------------------------------------------------------------|---------------------------|
| Thank you கりが                                                | とうございました                  |
| Dziękuję ขอมคุณครับ<br>Gracias                               | Càm ơn<br>谢谢              |
| Σας ευχαριστούμε الشُكَر                                     | Grazie<br>धन्यबाद         |
| Tack ska ni ha Danke Merci<br>감사합니다 Большое спас             | ⊯≁A<br>Obrigado<br>अбо    |
|                                                              | Circulos Distrito         |
| 5.1.4                                                        | うかし                       |
| Particle Tables Advertised by Lower Particul