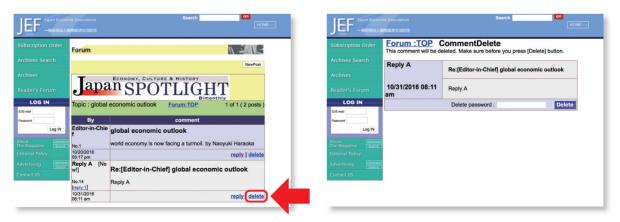

To delete your posted comment, click "delete" below your comment, input your delete password that you set in Step 5, and then click "delete" again. After deletion, the message "Deletion has been completed" will appear.