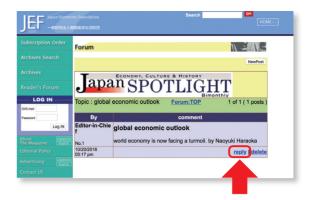

You will see the guestion set by Naoyuki Haraoka. editor-in-chief. Then, click the "reply" button to input your comment.

Here, (1) fill in your name, (2) set a delete password (you can delete your posted comment in the future only by using this password), and (3) write your comment. Then, click the "reply" button at the bottom. After posting, you will receive a message stating "Registration of the comment has been completed". If the post fails, the message "Info: There is a blank field. (Please complete the field)" will appear instead.