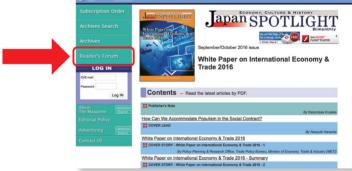

## How to use "Reader's Forum":

- Please visit our website: Japan SPOTLIGHT website URL: www.jef.or.jp/journal/
- Click the "Reader's Forum" button on the left side of the green menu bar.

Click any topic of interest.