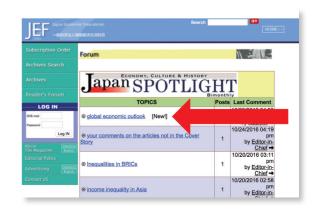

## How to use "Reader's Forum":

- Please visit our website: Japan SPOTLIGHT website URL: www.jef.or.jp/journal/
- Click the "Reader's Forum" button on the left side of the green menu bar.

Click any topic of interest.