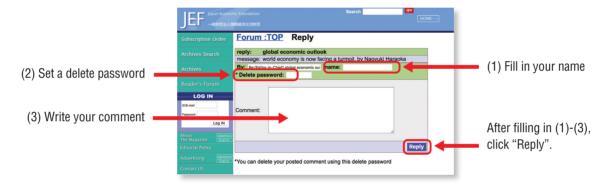

You will see the guestion set by Naoyuki Haraoka. editor-in-chief. Then, click the "reply" button to input your comment.

Here, (1) fill in your name, (2) set a delete password (you can delete your posted comment in the future only by using this password), and (3) write your comment. Then, click the "reply" button at the bottom. After posting, you will receive a message stating "Registration of the comment has been completed". If the post fails, the message "Info: There is a blank field. (Please complete the field)" will appear instead.

To delete your posted comment, click "delete" below your comment, input your delete password that you set in Step 5, and then click "delete" again. After deletion, the message "Deletion has been completed" will appear.