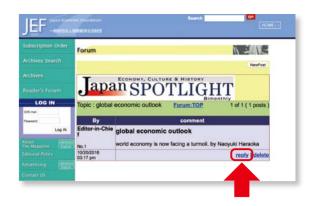

You will see the question set by Naoyuki Haraoka, editor-in-chief. Then, click the "reply" button to input your comment.

Here, (1) fill in your name, (2) set a delete password (you can delete your posted comment in the future only by using this password), and (3) write your comment. Then, click the "reply" button at the bottom.