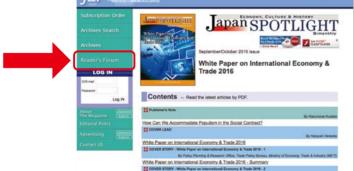

## How to use "Reader's Forum":

Please visit our website:

Japan SPOTLIGHT website URL: www.jef.or.jp/journal/

Click the "Reader's Forum" button on the left side of the green menu bar.

Click any topic of interest.