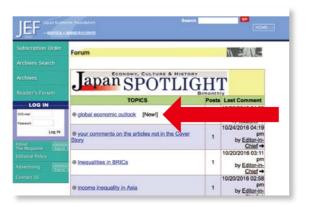

## How to use "Reader's Forum":

Please visit our website:

Japan SPOTLIGHT website URL: www.jef.or.jp/journal/

Click the "Reader's Forum" button on the left side of the green menu bar.

Click any topic of interest.