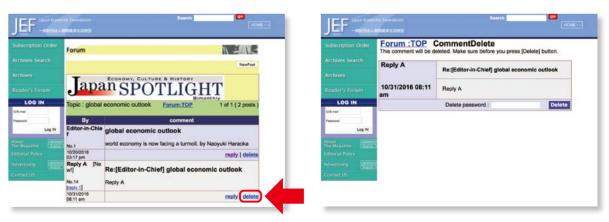

To delete your posted comment, click "delete" below your comment, input your delete password that you set in Step 5, and then click "delete" again. After deletion, the message "Deletion has been completed" will appear.