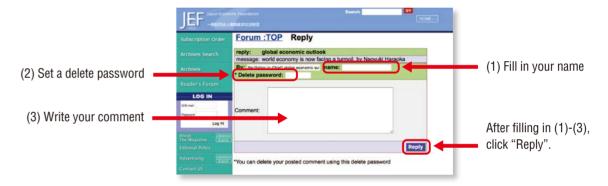

You will see the question set by Naoyuki Haraoka, editor-in-chief. Then, click the "reply" button to input your comment.

Here, (1) fill in your name, (2) set a delete password (you can delete your posted comment in the future only by using this password), and (3) write your comment. Then, click the "reply" button at the bottom.